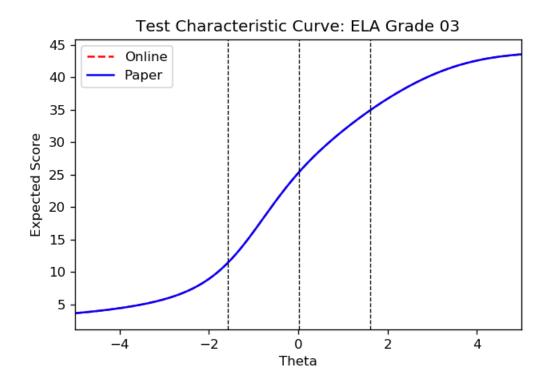

Figure K-3. 2018 Next-Generation MCAS and MCAS Alt: Test Characteristic Curve –ELA Grade 3 Paper

Figure K-4. 2018 Next-Generation MCAS and MCAS Alt: Test Information Function –ELA Grade 3 Paper

Figure K-5. 2018 Next-Generation MCAS and MCAS Alt: Test Characteristic Curve
—ELA Grade 4 Online