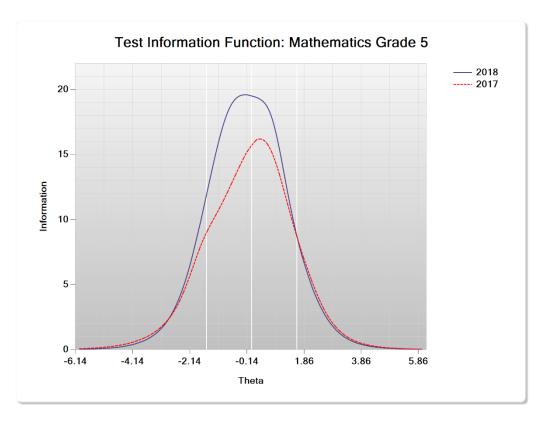

Figure K-23. 2018 Next-Generation MCAS and MCAS Alt: Test Characteristic Curve
—Mathematics Grade 5 Online

Figure K-24. 2018 Next-Generation MCAS and MCAS Alt: Test Information Function
—Mathematics Grade 5 Online