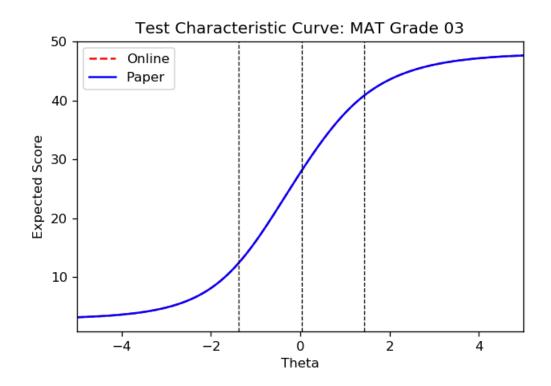

Figure K-19. 2018 Next-Generation MCAS and MCAS Alt: Test Characteristic Curve
—Mathematics Grade 3 Paper

Figure K-20. 2018 Next-Generation MCAS and MCAS Alt: Test Information Function
-Mathematics Grade 3 Paper