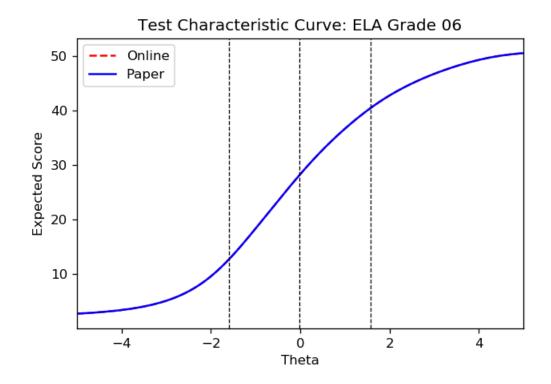

Figure K-11. 2018 Next-Generation MCAS and MCAS Alt: Test Characteristic Curve –ELA Grade 6 Paper

Figure K-12. 2018 Next-Generation MCAS and MCAS Alt: Test Information Function
–ELA Grade 6 Paper

Figure K-13. 2018 Next-Generation MCAS and MCAS Alt: Test Characteristic Curve –ELA Grade 7 Online