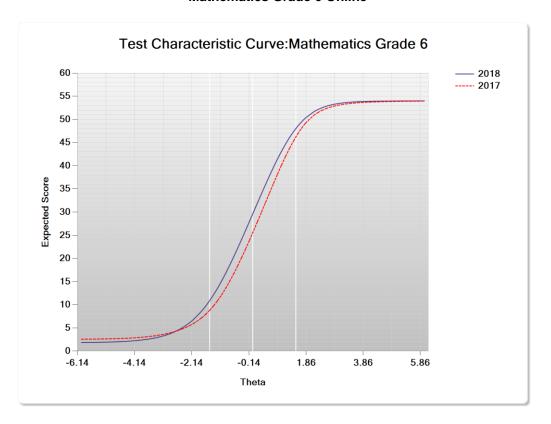

Figure K-25. 2018 Next-Generation MCAS and MCAS Alt: Test Characteristic Curve
—Mathematics Grade 6 Online

Figure K-26. 2018 Next-Generation MCAS and MCAS Alt: Test Information Function
—Mathematics Grade 6 Online