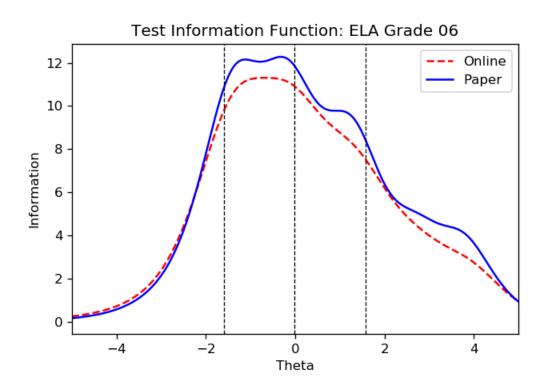

Figure K-11. 2018 Next-Generation MCAS and MCAS Alt: Test Characteristic Curve –ELA Grade 6 Paper

Figure K-12. 2018 Next-Generation MCAS and MCAS Alt: Test Information Function
–ELA Grade 6 Paper

Figure K-13. 2018 Next-Generation MCAS and MCAS Alt: Test Characteristic Curve –ELA Grade 7 Online