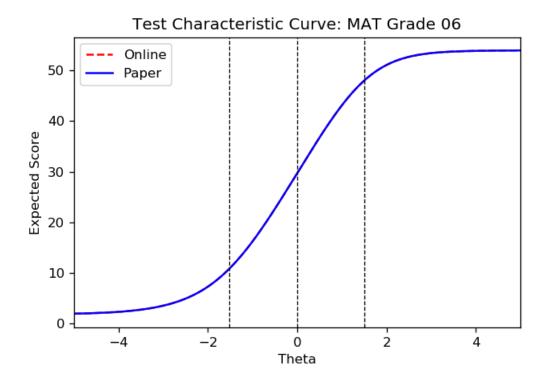

Figure K-27. 2018 Next-Generation MCAS and MCAS Alt: Test Characteristic Curve
-Mathematics Grade 6 Paper

Figure K-28. 2018 Next-Generation MCAS and MCAS Alt: Test Information Function
-Mathematics Grade 6 Paper