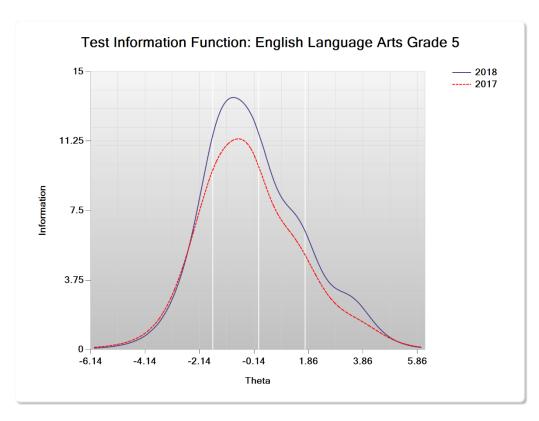

Figure K-6. 2018 Next-Generation MCAS and MCAS Alt: Test Information Function
–ELA Grade 4 Online

Figure K-7. 2018 Next-Generation MCAS and MCAS Alt: Test Characteristic Curve
–ELA Grade 5 Online

Figure K-8. 2018 Next-Generation MCAS and MCAS Alt: Test Information Function

—ELA Grade 5 Online

Figure K-9. 2018 Next-Generation MCAS and MCAS Alt: Test Characteristic Curve
–ELA Grade 6 Online

Figure K-10. 2018 Next-Generation MCAS and MCAS Alt: Test Information Function
–ELA Grade 6 Online