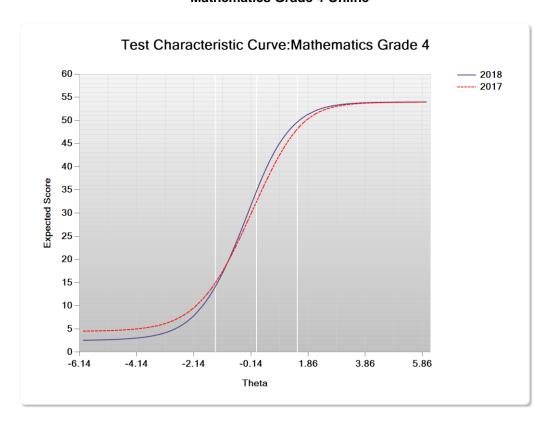

Figure K-21. 2018 Next-Generation MCAS and MCAS Alt: Test Characteristic Curve
—Mathematics Grade 4 Online

Figure K-22. 2018 Next-Generation MCAS and MCAS Alt: Test Information Function
—Mathematics Grade 4 Online