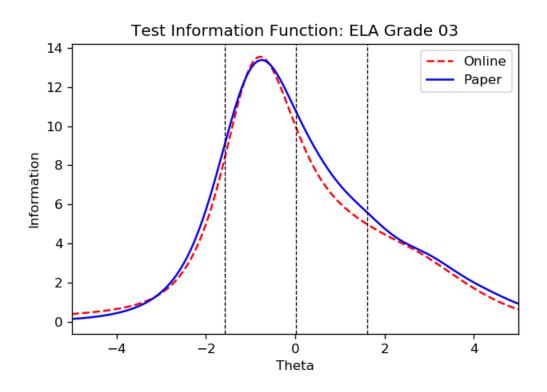

Figure K-3. 2018 Next-Generation MCAS and MCAS Alt: Test Characteristic Curve –ELA Grade 3 Paper

Figure K-4. 2018 Next-Generation MCAS and MCAS Alt: Test Information Function –ELA Grade 3 Paper

Figure K-5. 2018 Next-Generation MCAS and MCAS Alt: Test Characteristic Curve
—ELA Grade 4 Online