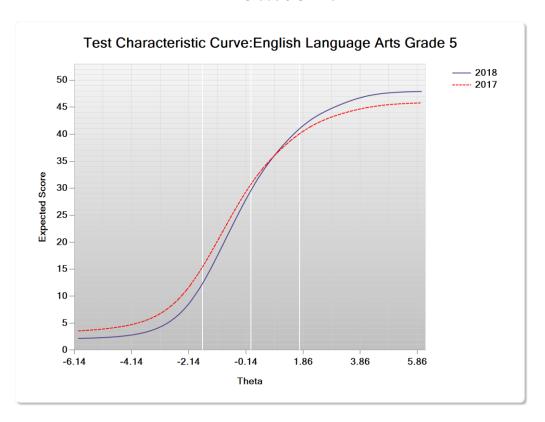

Figure K-6. 2018 Next-Generation MCAS and MCAS Alt: Test Information Function
–ELA Grade 4 Online

Figure K-7. 2018 Next-Generation MCAS and MCAS Alt: Test Characteristic Curve
–ELA Grade 5 Online

Figure K-8. 2018 Next-Generation MCAS and MCAS Alt: Test Information Function

—ELA Grade 5 Online

Figure K-9. 2018 Next-Generation MCAS and MCAS Alt: Test Characteristic Curve
–ELA Grade 6 Online

Figure K-10. 2018 Next-Generation MCAS and MCAS Alt: Test Information Function
–ELA Grade 6 Online