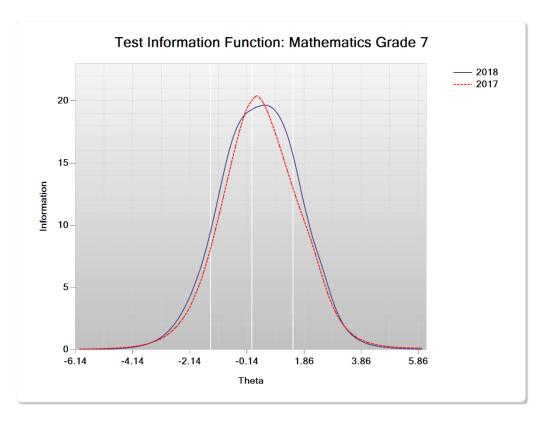

Figure K-29. 2018 Next-Generation MCAS and MCAS Alt: Test Characteristic Curve
—Mathematics Grade 7 Online

Figure K-30. 2018 Next-Generation MCAS and MCAS Alt: Test Information Function
—Mathematics Grade 7 Online