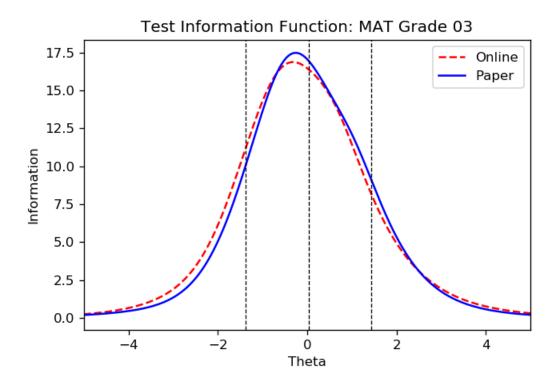

Figure K-19. 2018 Next-Generation MCAS and MCAS Alt: Test Characteristic Curve
—Mathematics Grade 3 Paper

Figure K-20. 2018 Next-Generation MCAS and MCAS Alt: Test Information Function
-Mathematics Grade 3 Paper