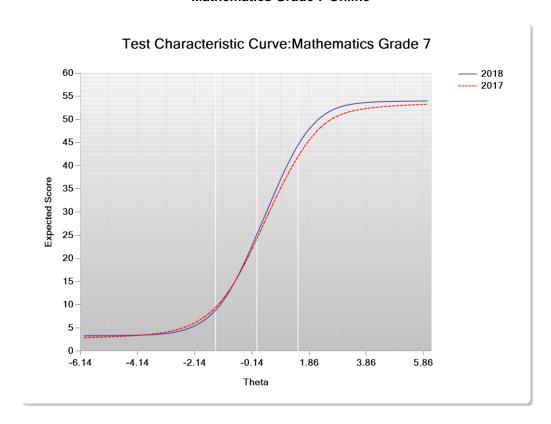

Figure K-29. 2018 Next-Generation MCAS and MCAS Alt: Test Characteristic Curve
—Mathematics Grade 7 Online

Figure K-30. 2018 Next-Generation MCAS and MCAS Alt: Test Information Function
—Mathematics Grade 7 Online