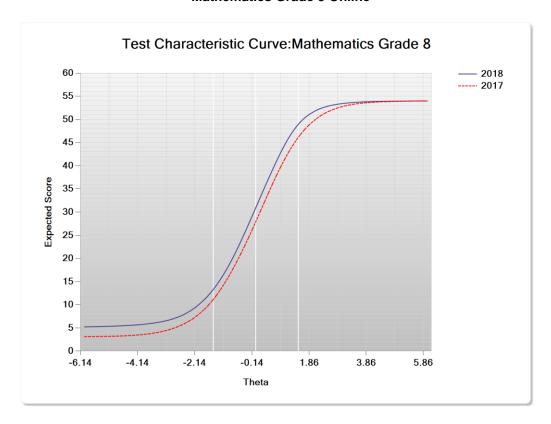

Figure K-31. 2018 Next-Generation MCAS and MCAS Alt: Test Characteristic Curve
—Mathematics Grade 8 Online

Figure K-32. 2018 Next-Generation MCAS and MCAS Alt: Test Information Function
—Mathematics Grade 8 Online