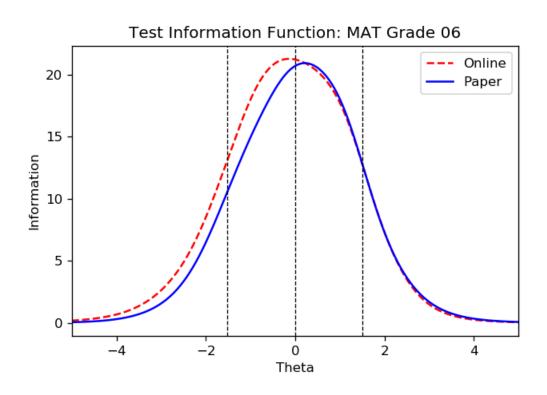

Figure K-27. 2018 Next-Generation MCAS and MCAS Alt: Test Characteristic Curve
-Mathematics Grade 6 Paper

Figure K-28. 2018 Next-Generation MCAS and MCAS Alt: Test Information Function
-Mathematics Grade 6 Paper