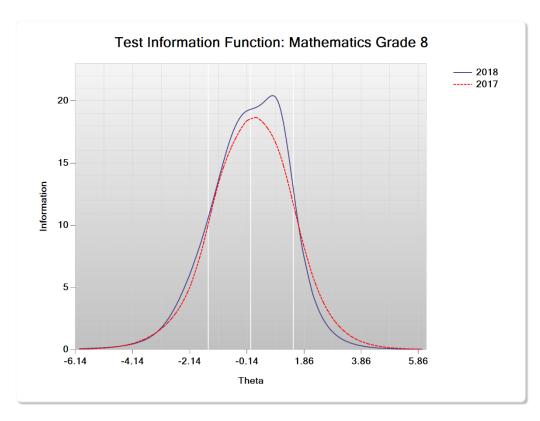

Figure K-31. 2018 Next-Generation MCAS and MCAS Alt: Test Characteristic Curve
—Mathematics Grade 8 Online

Figure K-32. 2018 Next-Generation MCAS and MCAS Alt: Test Information Function
—Mathematics Grade 8 Online